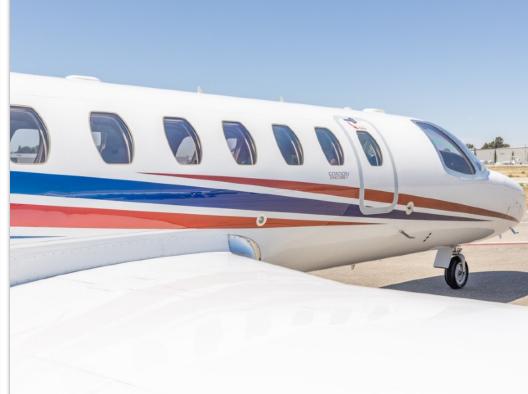

## CITATION ENCORE+

SN **560-0763** 

YEAR & MODEL: 2007 ENCORE+

**SERIAL NUMBER:** 560-0763

**REGISTRATION: N926CE** 

**AIRFRAME TT: 1,141 SNEW** 

**ENGINE TT: 1,141 / 448 SNEW** 

**LOCATION:** CALIFORNIA, USA

#### **EXTERIOR & PAINT:**

2007 Completion

Overall White with Blue and Red accent stripes

### INTERIOR & CABIN:

2007 Completion

Seven (7) Passenger seats plus Rear Belted Lavatory
Forward, Left Side Large Refreshment Center
AirCell Satellite Phone
110VAC Cabin Outlets
Rigid Lavatory Door