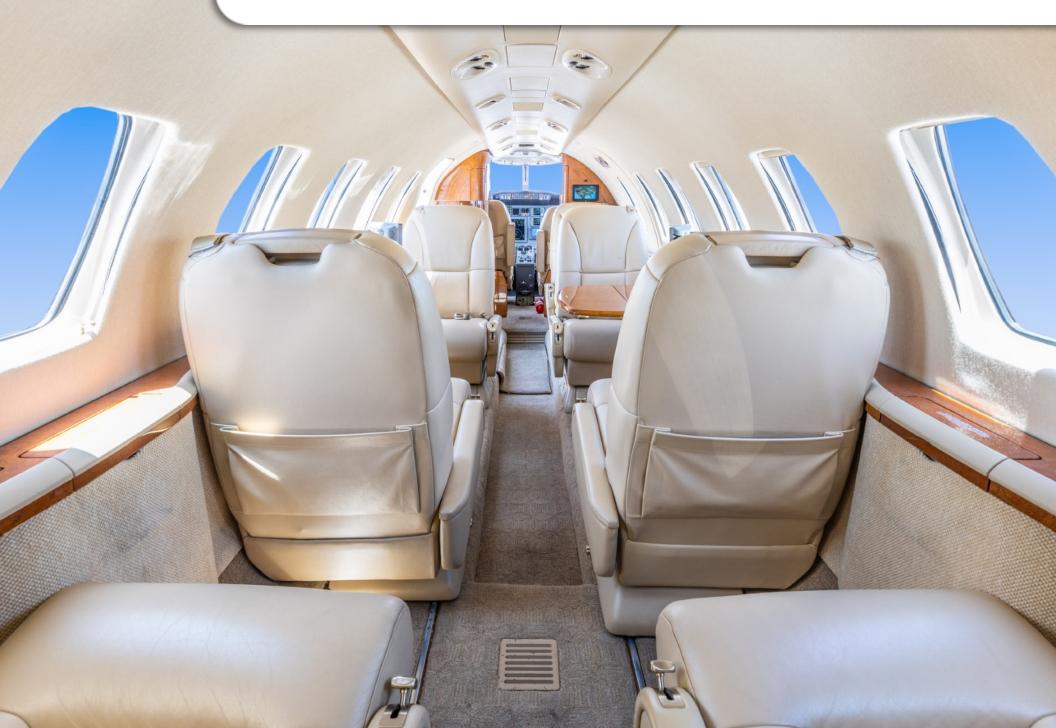

### INTERIOR & CABIN:

2007 Completion

Seven (7) Passenger seats plus Rear Belted Lavatory
Forward, Left Side Large Refreshment Center
AirCell Satellite Phone
110VAC Cabin Outlets
Rigid Lavatory Door