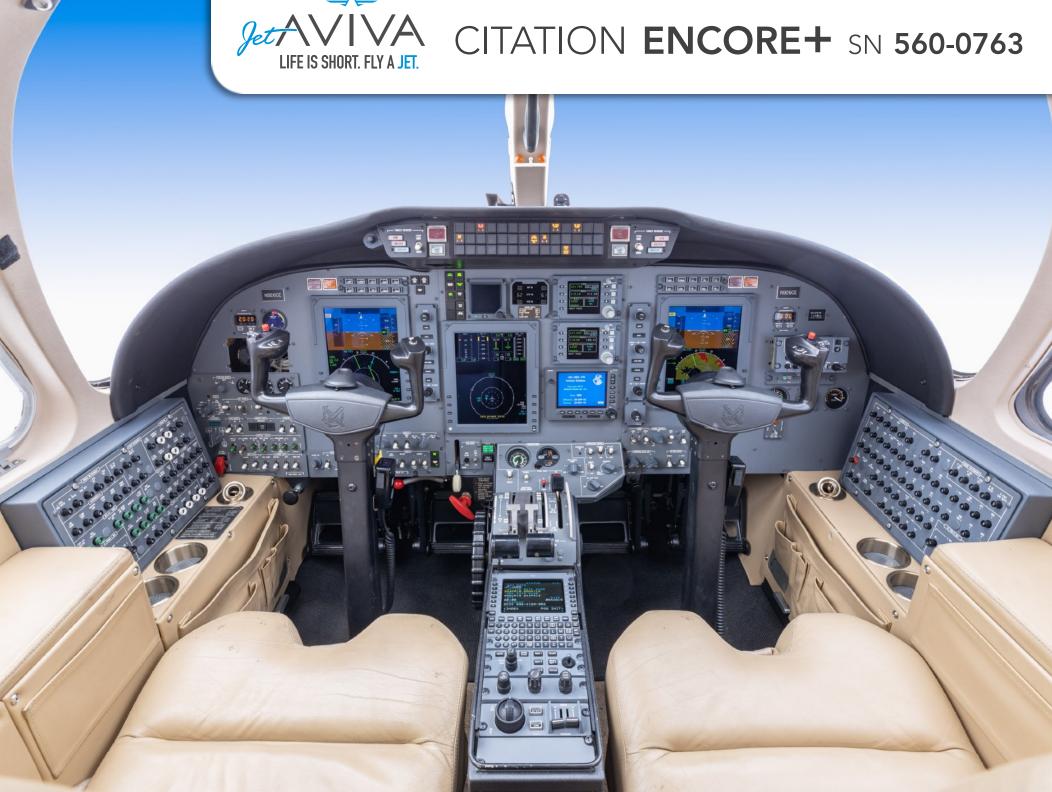

#### **AVIONICS:**

EFIS: Collins ProLine 21 3-Tube

F/DIR: Collins ProLine 21 3-Tube

AP: Collins ProLine 21

Radar: Collins WXR-800

Comms: Dual Collins VHF-4000

Navs: Dual Collins NAV-4000

RDR Alt: Honeywell RT-3000

DME: Dual Collins DME-4000

ADF: Collins ADF-4000

Transponders: Dual Collins TDR-94D w/ Mode S (ADS-b)

**HF: Provisions** 

TAWS: Honeywell Mark V EGPWS w/ RAAS

TCAS: Collins TTR-4000 TCAS II

LRN: Collins FMS-3000S (WAAS) and Garmin GPS-500

CVR: Fairchild FA2100

Phone: AirCell ST-3100 SATCOM