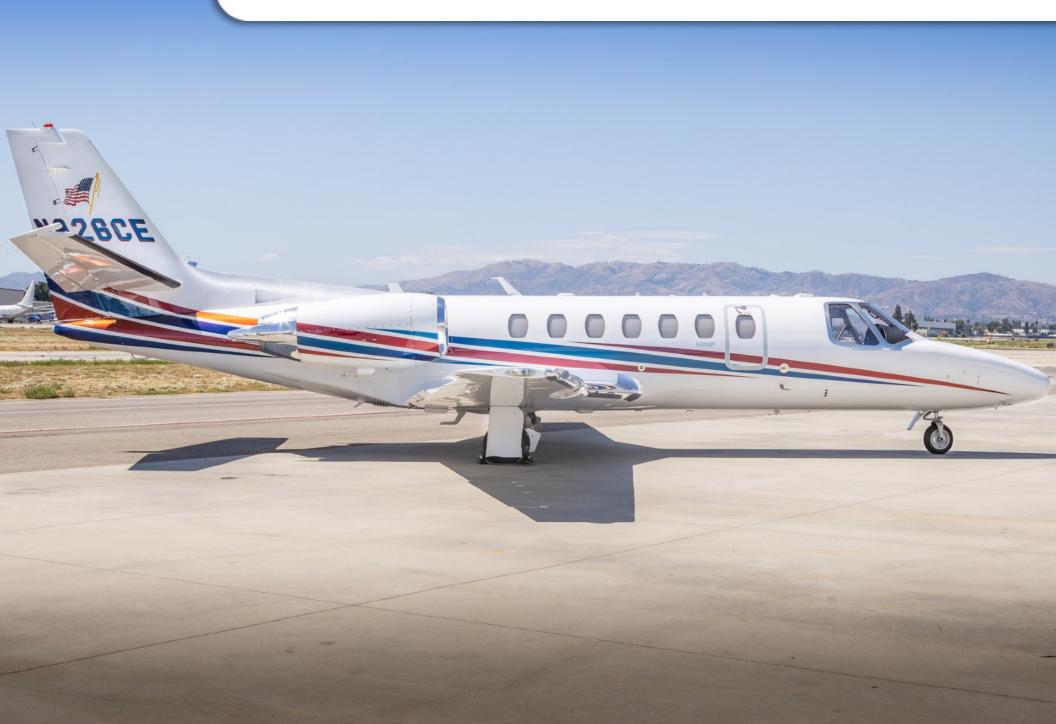

## CITATION ENCORE+

SN **560-0763** 

YEAR & MODEL: 2007 ENCORE+

**SERIAL NUMBER:** 560-0763

**REGISTRATION: N926CE** 

**AIRFRAME TT: 1,141 SNEW** 

**ENGINE TT: 1,141 / 448 SNEW** 

**LOCATION:** CALIFORNIA, USA

#### **ENGINES:**

Pratt and Whitney PW535B w/ FADEC TBO: 5,000 1141 / 448 Hours TT

#### **EXTERIOR & PAINT:**

2007 Completion

Overall White with Blue and Red accent stripes