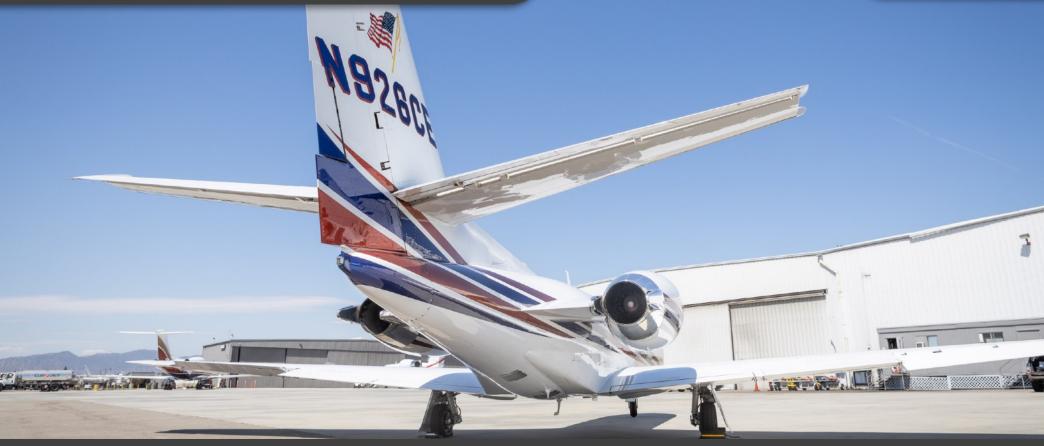

## CITATION ENCORE+

SN **560-0763** 

YEAR & MODEL: 2007 ENCORE+

**SERIAL NUMBER:** 560-0763

**REGISTRATION: N926CE** 

**AIRFRAME TT: 1,141 SNEW** 

**ENGINE TT: 1,141 / 448 SNEW** 

**LOCATION:** CALIFORNIA, USA

#### **EXTERIOR & PAINT:**

2007 Completion

Overall White with Blue and Red accent stripes