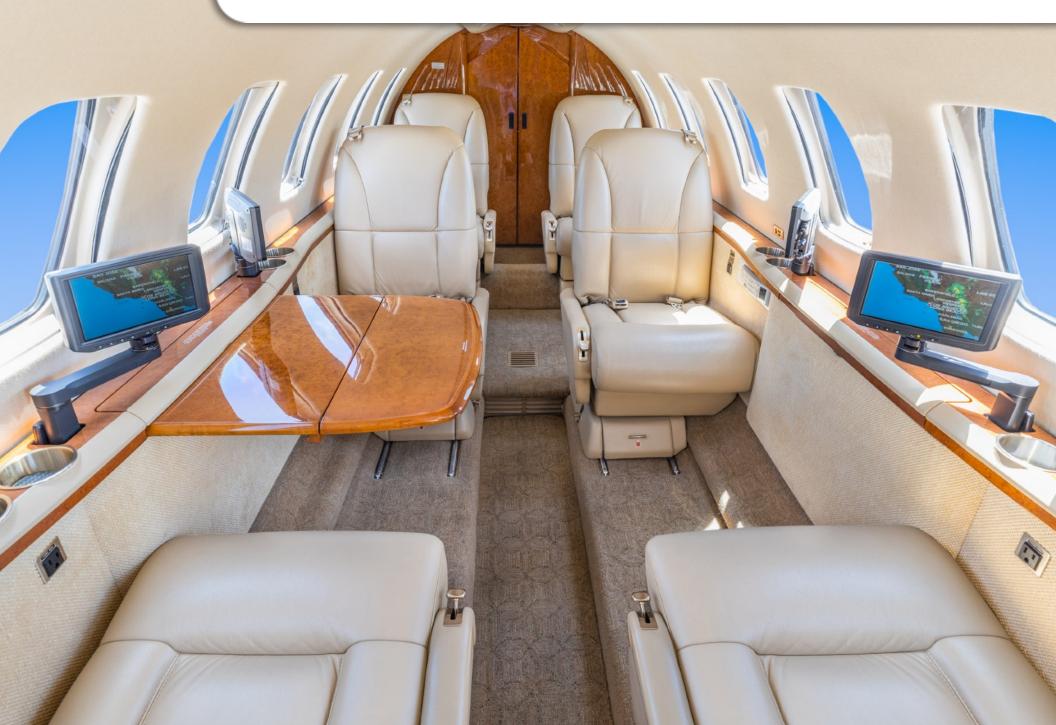

### INTERIOR & CABIN:

2007 Completion

Seven (7) Passenger seats plus Rear Belted Lavatory
Forward, Left Side Large Refreshment Center
AirCell Satellite Phone
110VAC Cabin Outlets
Rigid Lavatory Door