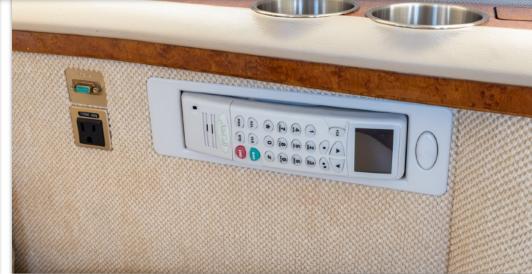

### INTERIOR & CABIN:

2007 Completion

Seven (7) Passenger seats plus Rear Belted Lavatory
Forward, Left Side Large Refreshment Center
AirCell Satellite Phone
110VAC Cabin Outlets
Rigid Lavatory Door