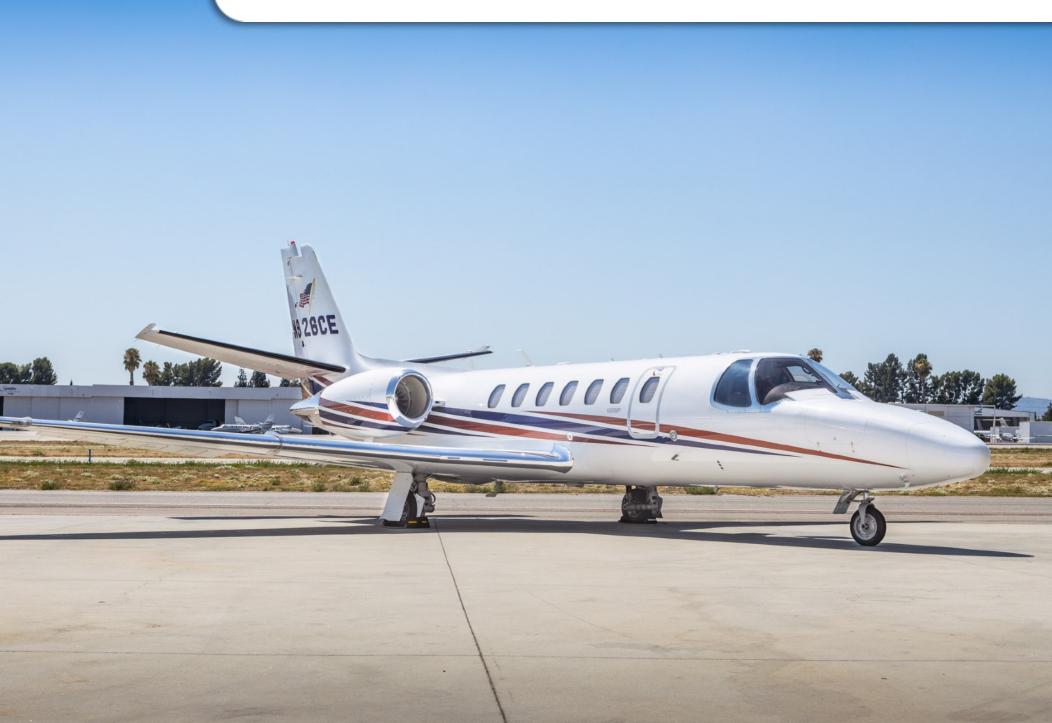

## CITATION ENCORE+

SN **560-0763** 

YEAR & MODEL: 2007 ENCORE+

**SERIAL NUMBER:** 560-0763

**REGISTRATION: N926CE** 

**AIRFRAME TT: 1,141 SNEW** 

**ENGINE TT: 1,141 / 448 SNEW** 

**LOCATION:** CALIFORNIA, USA

#### **EXTERIOR & PAINT:**

2007 Completion

Overall White with Blue and Red accent stripes