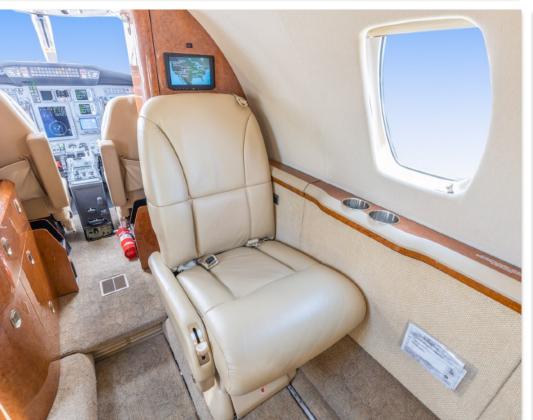

### INTERIOR & CABIN:

2007 Completion

Seven (7) Passenger seats plus Rear Belted Lavatory
Forward, Left Side Large Refreshment Center
AirCell Satellite Phone
110VAC Cabin Outlets
Rigid Lavatory Door