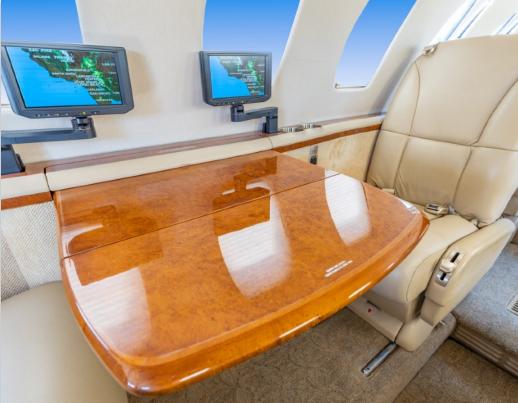

### INTERIOR & CABIN:

2007 Completion

Seven (7) Passenger seats plus Rear Belted Lavatory
Forward, Left Side Large Refreshment Center
AirCell Satellite Phone
110VAC Cabin Outlets
Rigid Lavatory Door