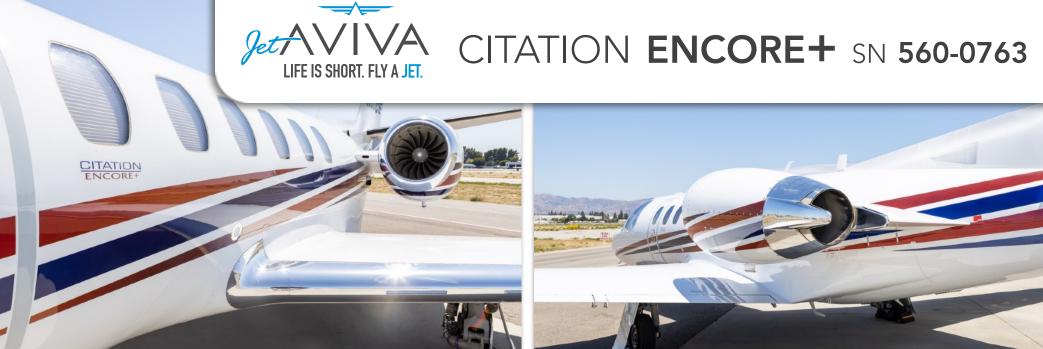

#### **ENGINES:**

Pratt and Whitney PW535B w/ FADEC TBO: 5,000 1141 / 448 Hours TT