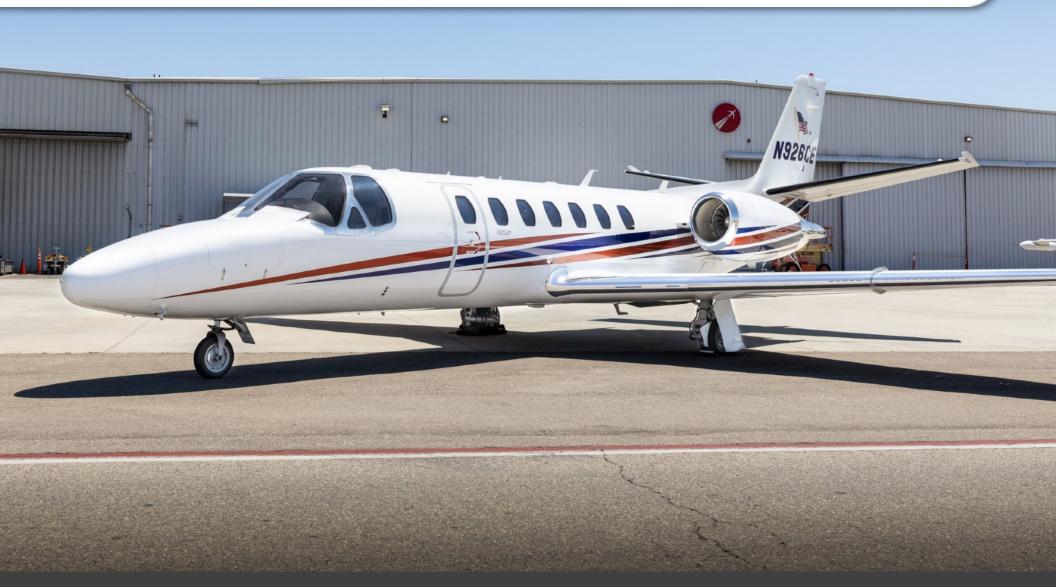

## CITATION ENCORE+

SN **560-0763** 

YEAR & MODEL: 2007 ENCORE+

**SERIAL NUMBER:** 560-0763

**REGISTRATION: N926CE** 

**AIRFRAME TT: 1,141 SNEW** 

**ENGINE TT: 1,141 / 448 SNEW** 

**LOCATION:** CALIFORNIA, USA

#### **EXTERIOR & PAINT:**

2007 Completion

Overall White with Blue and Red accent stripes