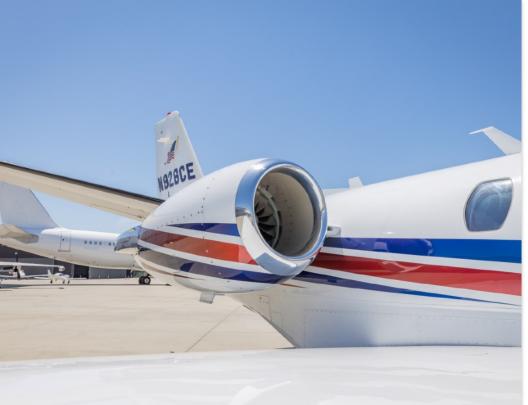

## CITATION ENCORE+

SN **560-0763** 

YEAR & MODEL: 2007 ENCORE+

**SERIAL NUMBER:** 560-0763

**REGISTRATION: N926CE** 

**AIRFRAME TT: 1,141 SNEW** 

**ENGINE TT: 1,141 / 448 SNEW** 

**LOCATION:** CALIFORNIA, USA

#### **EXTERIOR & PAINT:**

2007 Completion

Overall White with Blue and Red accent stripes